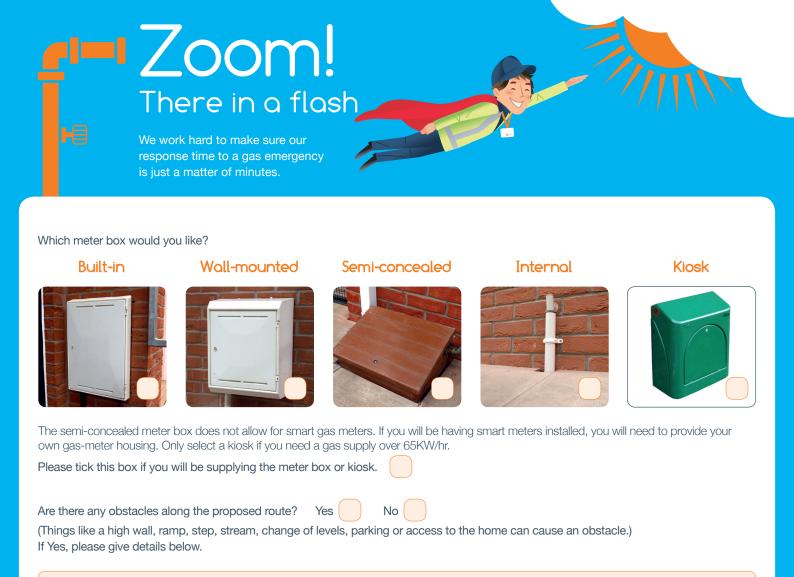

**YOUR** GAS EMERGENCY AND PIPELINE SERVICE

| Sleep                                                                                                                                         |                                                                                                                                                                          |
|-----------------------------------------------------------------------------------------------------------------------------------------------|--------------------------------------------------------------------------------------------------------------------------------------------------------------------------|
| At Wales & West Utilities we are busy raising<br>awareness of gas-safety issues and helping<br>you, our customer, sleep soundly at night.     |                                                                                                                                                                          |
| 2. The site details (these are the details of the property we'll b                                                                            | ne working at)                                                                                                                                                           |
| Full address:                                                                                                                                 | Is the property:<br>a house? a flat? a commercial building?<br>If it's a flat or maisonette, which floor is it on?<br>Is the property listed or within a protected area? |
| Postcode:<br>Contact name:                                                                                                                    | Yes No Is the property: a new build? an existing property?                                                                                                               |
| 3. Where would you like your new meter?<br>Write a brief description and draw a sketch – or at                                                | surrounding area. Tick if you have attached this.                                                                                                                        |
|                                                                                                                                               |                                                                                                                                                                          |
| 4. How much gas will you need?                                                                                                                |                                                                                                                                                                          |
| We will apply default gas use (hourly 60KW, yearly 10<br>you tell us otherwise. For help with your gas use, ple<br>www.gassaferegister.co.uk. |                                                                                                                                                                          |
| Please give your hourly gas use: Are you planning to have a smart meter installed? Yes No                                                     | Yearly gas use:                                                                                                                                                          |
| If you have answered 'Yes', we may have to visit you                                                                                          | ubefore civino vou vour quotation                                                                                                                                        |